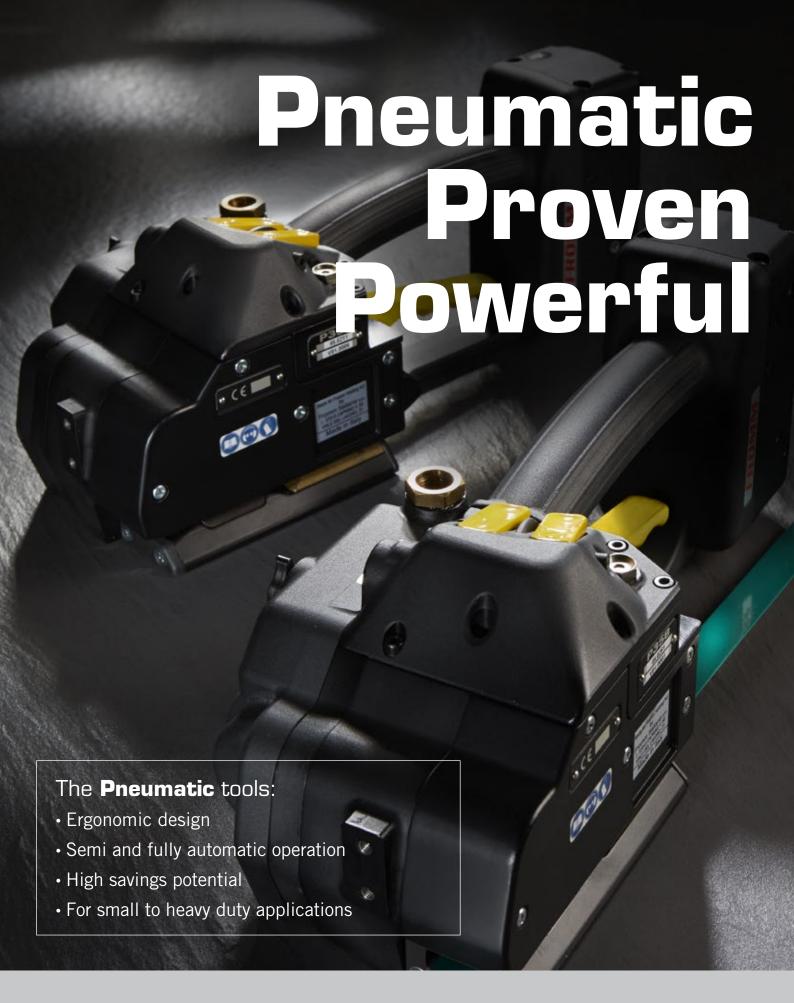

#### **P357**

#### For standard work, with consistent seal efficiency

Operating modes: semi- and fully-automatic

Strap qualities: PP and PET

**Strap dimensions:**  $12.7 - 16.0 \, \text{mm} \times 0.40 - 1.05 \, \text{mm}$ 

**Tension force:**  $600 - 1,300 \,\mathrm{N}$ 

 $1,200 - 2,500 \,\mathrm{N}$ 

Tension speed: 104 or 165 mm/s

Weight: 5.7 kg