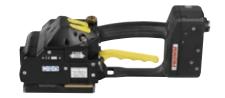

#### P359

#### For Xtra-HD applications, with consistent seal efficiency

Operating modes: semi- and fully-automatic

Strap qualities: PET

**Strap dimensions:**  $19.0 - 32.0 \, \text{mm} \times 0.60 - 1.53 \, \text{mm}$ 

**Tension force:**  $2,000 - 3,500 \, \text{N}$ 

 $4,000 - 7,000 \,\mathrm{N}$ 

Tension speed: 60 or 120 mm/s

Weight: 8.2 kg