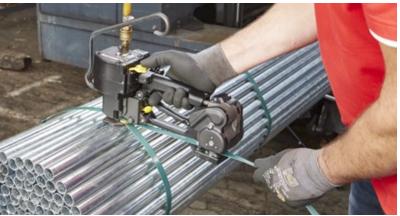

text{mm} \times 0.60 - 1.53 \, \text{mm}$ 

**Tension force:**  $2,000 - 3,500 \, \text{N}$ 

 $4,000 - 7,000 \,\mathrm{N}$ 

Tension speed: 60 or 120 mm/s

Weight: 8.2 kg



#### For round and small surfaces, with consistent seal efficiency

Operating mode: only manual Strap qualities: PP and PET

**Strap dimensions:**  $13.0 - 19.0 \, \text{mm} \times 0.40 - 1.35 \, \text{mm}$ 

**Tension force:**  $600 - 2,000 \, \text{N}$ 

Tension speed:  $120 - 260 \, \text{mm/s}$ 

Weight: 6.8 kg



# At a glance

For demanding applications, with a high constant seal efficiency

**2-IN-1** 

Semi and fullyautomatic operation SEALLESS FRICTION WELDING

**Tension force (N)** 

600 **– 7,000** 

Strap widths (mm)

**12.7 - 32.0** 

### **PACKAGES**

- **✓** Flat
- Round
- **✓** Narrow
- ✓ Irregular







# The right tool for every application!

These highly reliable and durable FROMM tools, can be used across all sectors in all common application areas and industries. The exceptional reliability of the equip-

ment provides a long operational readiness, with the longevity designed wear parts, for the lowest possible maintenance costs.

## Service by FROMM





Contact Us:

FROMM Packaging Systems Canada Unit 6, 676 Monarch Ave, Ajax ON, Canada, L1S 4S2 Sales@frommpackaging,ca