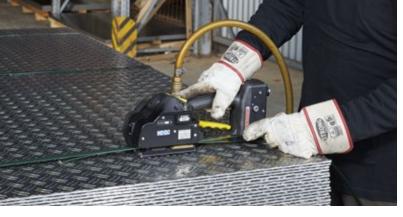

\text{mm} \times 0.60 - 1.53 \, \text{mm}$ 

**Tension force:**  $2,000 - 3,500 \, \text{N}$ 

 $4,000 - 7,000 \,\mathrm{N}$ 

Tension speed: 60 or 120 mm/s

Weight: 8.2 kg



#### For round and small surfaces, with consistent seal efficiency

Operating mode: only manual Strap qualities: PP and PET

**Strap dimensions:**  $13.0 - 19.0 \, \text{mm} \times 0.40 - 1.35 \, \text{mm}$ 

**Tension force:**  $600 - 2,000 \, \text{N}$ 

Tension speed:  $120 - 260 \, \text{mm/s}$ 

Weight: 6.8 kg



# At a glance

For demanding applications, with a high constant seal efficiency

**2-IN-1** 

Semi and fullyautomatic operation SEALLESS FRICTION WELDING

**Tension force (N)** 

600 **– 7,000** 

Strap widths (mm)

**12.7 - 32.0** 

### **PACKAGES**

- **✓** Flat
- Round
- **✓** Narrow
- ✓ Irregular







# The right tool for every application!

These highly reliable and durable FROMM tools, can be used across all sectors in all common application areas and industries. The exceptional reliability of the equip-

ment provides a long operational readiness, with the longevity designed wear parts, for the lowest possible maintenance costs.

## Service by FROMM





Contact Us:

FROMM Packaging Systems Canada Unit 6, 676 Monarch Ave, Ajax ON, Canada, L1S 4S2 Sales@frommpackaging,ca