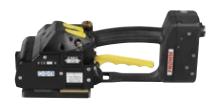

#### **P358**

#### For **Heavy Duty applications**, with consistent seal efficiency

Operating modes: semi- and fully-automatic

Strap qualities: PET

**Strap dimensions:**  $16.0 - 19.0 \, \text{mm} \times 0.65 - 1.35 \, \text{mm}$ 

**Tension force:**  $1,000 - 2,300 \, \text{N}$ 

 $1,900 - 4,000 \,\mathrm{N}$ 

Tension speed: 70 or 115 mm/s

Weight: 5.7 kg