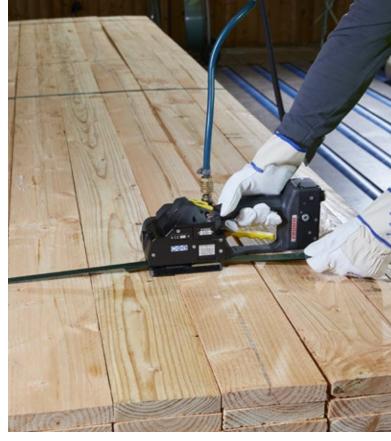

Pneumatic tools for all kinds of strapping, with plastic straps

# The Pneumatic P series by FROMM

## Durable design and robust quality