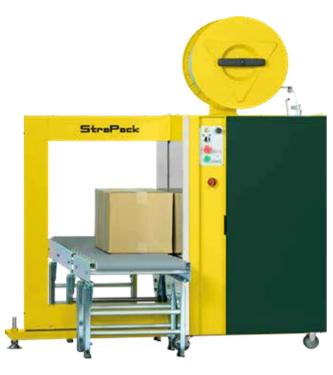

# Automatic Side-Seal Strapping Machine

The SQ-800Y with brushless DC Motor is a side-seal model which boasts all of the advanced features of the SQ-800 such as self-loading, refeed and loop ejection.

#### Wide Adaptability to Fully-Automated Packaging Line

The machine fits any existing or proposed conveyor system, adapts to any conveyor height and requires no special equipment.

Several options are available to make it easy to integrate the SQ-800Y into a conveyor system. Larger arch sizes offer a wide range of applications, particularly for large and heavy packages.