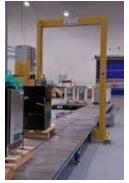

# Automatic Side-Seal Strapping Machine

The SQ-800Y with brushless DC Motor is a side-seal model which boasts all of the advanced features of the SQ-800 such as self-loading, refeed and loop ejection.

#### Wide Adaptability to Fully-Automated Packaging Line

The machine fits any existing or proposed conveyor system, adapts to any conveyor height and requires no special equipment.

Several options are available to make it easy to integrate the SQ-800Y into a conveyor system. Larger arch sizes offer a wide range of applications, particularly for large and heavy packages.

#### ■ Strapping Speed

Standard strapping rate is 50 straps/min, even when tension is applied. The machine is ready to operate in less than 25 seconds, contributing to increased packaging line efficiencies.