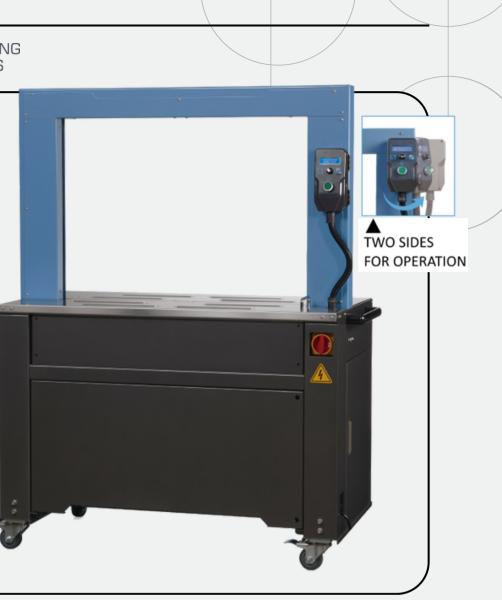

## Features

- High Speed 37 Straps/ Min: Maximize productivity and meet high-volume demands.
- Electronic Outside Tension Control: Consistent, reliable strap tension for secure packages.
- Table Sensor: Automatic operation for a hands-free, seamless workflow.
- Auto Strap Threading: Quick and simple setup minimizes downtime.
- Loop Ejection: Prevents jams and ensures smooth operation.
- Second Strap Refeed: Reduces strap waste and saves you money
- Auto Last Strap Ejection: Prepares the machine for the next cycle, boosting efficiency.
- No Moving Parts : Low maintenance design for hassle-free operation and reduced costs
- Dispenser Inside Cabinet: Streamlined design saves valuable workspace.
- Easy Panel with Rotation: Effortless control and adjustments for maximum efficiency.
- Jog Switch For Service & Maintenance: Easy troubleshooting keeps your machine running at its best.